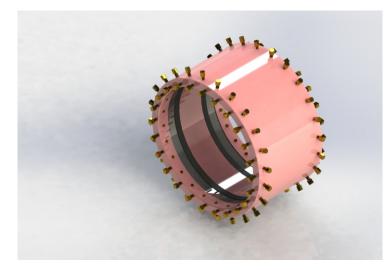

## **High Pressure Pipe Couplings - Bolt Secured - Restraint**

WA HP couplings are used when it is unsafe to weld pipes. They are also used to reduce downtime while replacing spool pieces. Clamp and thrust screws are provided.

Sizes available: 1-1/2" through 48" Seals: **Buna 'N'** Other seal material like **Viton** are available on special request **Body Material: ASTM A516 Gr. 70** 