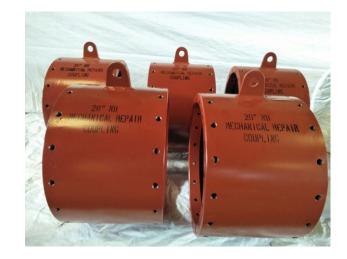

## **High Pressure Pipe Couplings - Bolt Secured - Restraint**

WA HP couplings are used when it is unsafe to weld pipes. They are also used to reduce downtime while replacing spool pieces. Clamp and thrust screws are provided.

Sizes available: 1-1/2" through 48" Seals: **Buna 'N'** Other seal material like **Viton** are available on special request **Body Material: ASTM A516 Gr. 70** 