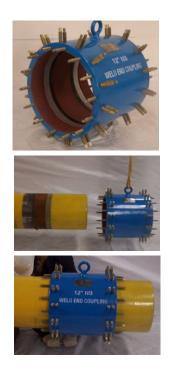

## **High Pressure Pipe Couplings - Bolt Secured - Restraint**

WA HP couplings are used when it is unsafe to weld pipes. They are also used to reduce downtime while replacing spool pieces. Clamp and thrust screws are provided.

Sizes available: 1-1/2" through 48" Seals: **Buna 'N'** Other seal material like **Viton** are available on special request **Body Material: ASTM A516 Gr. 70** 

## Partner With The Best

Contact Westatlantic Tech Corp. 902-455-4455 sales@westatlantictech.com

WA HP Pipeline couplings can be made permanent by cutting the screw heads and welding them.