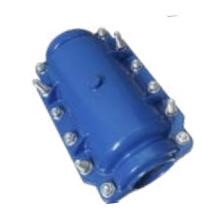

# 232 psi (PN16) bolted ENCAPSULATION SLEEVES

#### Application:

Up to 16 mm tolerant encapsulating pipe joint repair sleeves. Repair pipes, bell joints, weld joints.

## **Technical concept**

Wide tolerance permanent repair collars, encapsulation collars provide the fastest and cost effective solution to high and low pressure pipe repair problems. Available in diameters are available on request.

# Advantages

- Only side bolts to be tightened.
- Suitable for any pipe material.
- Angular compensation of up to 6° before or after installation
- The same fitting can be used either to repair a leaking socket or a damaged pipe.
- 360° coverage.
- High pressure rating.
- Long body to account for the majority of repair issues.