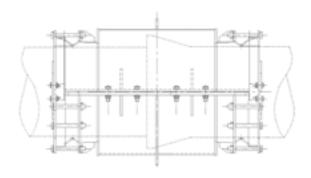

# 232 psi PN16 WIDE-TOLERANCE ENCAPSULATION SLEEVES.

#### **Application**

Wide range encapsulation collar, 30 mm tolerance on pipe outside diameter for repairing pipes, sockets, leaking elements or hot-tapping applications.

## **Technical concept**

Universal wide tolerance permanent repair collars, encapsulation collars and tapping tees that provide solution to high and low pressure repair problems and tapping issues. **Available** in diameters from 350 mm to 1200 mm. Other diameters are fabricated on request.

#### Advantages

Fit large pipe diameters. Repair Bell Spigot leaks, Weld joint leaks, Coupling leaks. Pipeline remains in service.