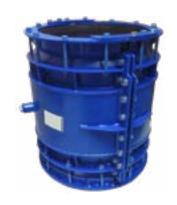

# 232 psi PN16 WIDE-TOLERANCE ENCAPSULATION SLEEVES.

#### **Application**

Wide range encapsulation collar, 30 mm tolerance on pipe outside diameter for repairing pipes, sockets, leaking elements or hot-tapping applications.

## **Technical concept**

Universal wide tolerance permanent repair collars, encapsulation collars and tapping tees that provide solution to high and low pressure repair problems and tapping issues. **Available** in diameters from 350 mm to 1200 mm. Other diameters are fabricated on request.

#### Advantages

Fit large pipe diameters. Repair Bell Spigot leaks, Weld joint leaks, Coupling leaks. Pipeline remains in service.