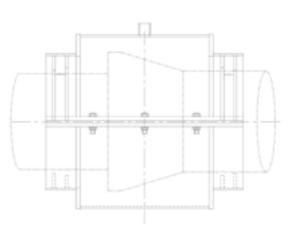

# 232 psi (PN16) bolted ENCAPSULATION SLEEVES

#### Application:

Up to 16 mm tolerant encapsulating pipe joint repair sleeves. Repair pipes, bell joints, weld joints.

## **Technical concept**

Wide tolerance permanent repair collars, encapsulation collars provide the fastest and cost effective solution to high and low pressure pipe repair problems. Available in diameters are available on request.

# Advantages

- Only side bolts to be tightened.
- Suitable for any pipe material.
- Angular compensation of up to 6° before or after installation
- The same fitting can be used either to repair a leaking socket or a damaged pipe.
- 360° coverage.
- High pressure rating.
- Long body to account for the majority of repair issues.